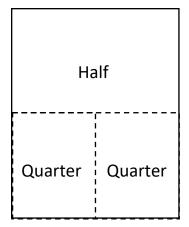

## SIZES and RATES

Full Page (8.5 X 11 Vertical) - \$170 each Half Page (8.5 X 5 Horizontal) - \$110 each Quarter Page (4 X 5 Vertical) - \$75 each