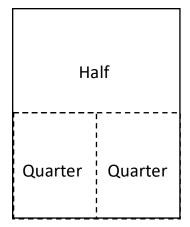

## SIZES and RATES

Full Page (8.5 X 11 Vertical) - \$170 each Half Page (8.5 X 5.5 Horizontal) - \$110 each Quarter Page (4.25 X 5.5 Vertical) - \$75 each