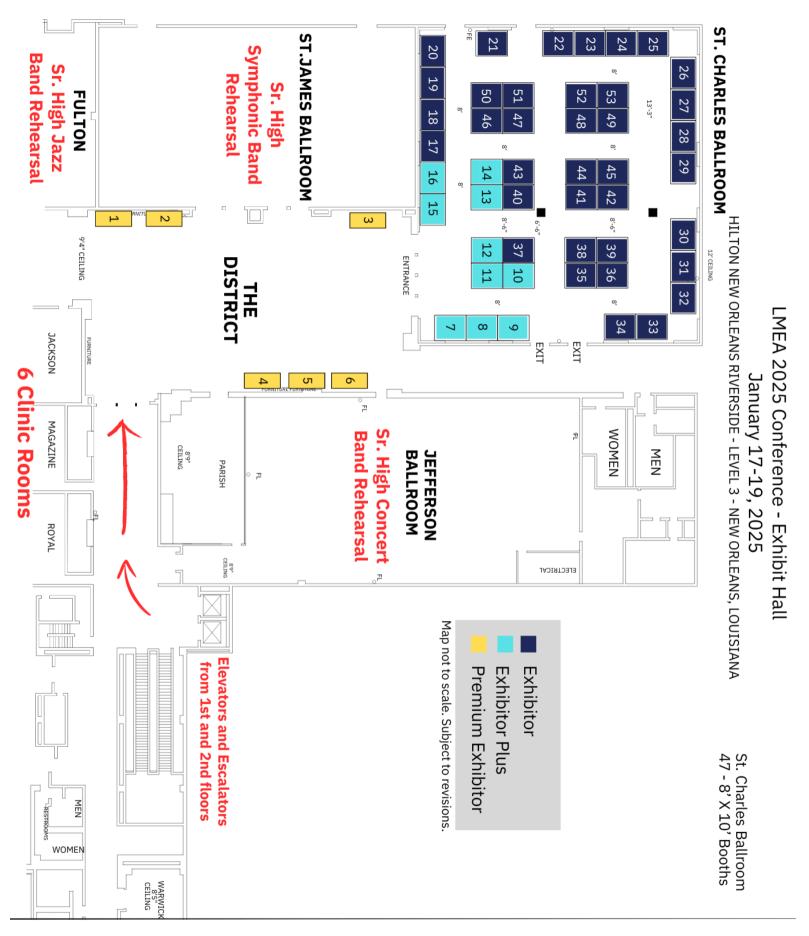

# **EXHIBIT PACKAGES**

|                                                                                                           | Premier Exhibitor                                                                                                                                                                     | Exhibitor Plus                                                                                                                                                                                        | Exhibitor                                                                                                                                                          |
|-----------------------------------------------------------------------------------------------------------|---------------------------------------------------------------------------------------------------------------------------------------------------------------------------------------|-------------------------------------------------------------------------------------------------------------------------------------------------------------------------------------------------------|--------------------------------------------------------------------------------------------------------------------------------------------------------------------|
| Location                                                                                                  | Exhibit in the heart of the action with an oversized booth located in "The District". This area is the hub between the clinic spaces, exhibit hall, and several All-State rehearsals. | Ensure maximum exposure by purchasing a booth at the entrance to the exhibit hall! Exhibits will be in the St. Charles Ballroom on the same floor as the clinic spaces and multiple rehearsal spaces. | Meet attendees face-to-face in the beautiful St. Charles Ballroom.  Exhibit Space is located on the same floor as the clinic spaces and multiple rehearsal spaces. |
| Cost                                                                                                      | \$1500 \$850<br>\$x10<br>8x20 10 available<br>5 available Additional Booths: \$375                                                                                                    |                                                                                                                                                                                                       | \$450<br>8x10<br>Additional Booths: \$275                                                                                                                          |
| Acknowledgement as a Premier Exhibitor on LMEA homepage with an embedded link to your website             | ✓                                                                                                                                                                                     |                                                                                                                                                                                                       |                                                                                                                                                                    |
| Access to host after-hours receptions and events in hospitality suites                                    | $\checkmark$                                                                                                                                                                          |                                                                                                                                                                                                       |                                                                                                                                                                    |
| Logo & company profile listed on LMEA Exhibitor page with an embedded link to your website                | ✓                                                                                                                                                                                     | ✓                                                                                                                                                                                                     | ✓                                                                                                                                                                  |
| Featured in conference email and social media promotions prior to conference                              | $\checkmark$                                                                                                                                                                          | ✓                                                                                                                                                                                                     | ✓                                                                                                                                                                  |
| Social media shoutouts from official LMEA social media platforms                                          | 4                                                                                                                                                                                     | 2                                                                                                                                                                                                     | 1                                                                                                                                                                  |
| Ad in the pre-conference edition of The Louisiana Musician digital magazine.                              | $\checkmark$                                                                                                                                                                          | $\checkmark$                                                                                                                                                                                          |                                                                                                                                                                    |
| Acknowledgment and thank you in post-<br>conference edition of The Louisiana Musician<br>digital magazine | ✓                                                                                                                                                                                     | ✓                                                                                                                                                                                                     |                                                                                                                                                                    |
| Ad in LMEA's e-newsletter, The Louisiana<br>Connection, distributed monthly through<br>January 2025       | ✓                                                                                                                                                                                     |                                                                                                                                                                                                       |                                                                                                                                                                    |
| Ad Placement in color, digital program                                                                    | 1/2 page (arranged<br>horizontally)<br>Upgrade to a full page for \$200                                                                                                               | 1/4 page (arranged vertically) Upgrade to a half page for \$100 and full page for \$300                                                                                                               | 1/4 page (arranged vertically) Upgrade to a half page for \$100 and full page for \$300                                                                            |
| Logo on all major LMEA conference on-site signage                                                         | $\checkmark$                                                                                                                                                                          | $\checkmark$                                                                                                                                                                                          |                                                                                                                                                                    |
| Mail & Email List of those that have opted in                                                             | $\checkmark$                                                                                                                                                                          | $\checkmark$                                                                                                                                                                                          | $\checkmark$                                                                                                                                                       |

#### **DESCRIPTION OF SPACE**

- Exhibitor and Exhibitor Plus: Each space consists of an 8x10 floor space; 8' high back and 3' high side drape; one (1) six-foot table with tablecloth and skirt; two (2) chairs, wastebasket, and a 7" x 44" one-line booth ID sign.
  - For commercial, nonprofit, and military exhibitors, LMEA will provide two (2) name tags per booth and up to six (6) for multiple booths.
  - For collegiate exhibitors, LMEA will provide four (4) name tags per booth.
- Premier Exhibitor: Each space consists of 8x20 floor space; two (2) six-foot tables with tablecloths and skirts; four (4) chairs, and wastebasket.
  - LMEA will provide four (4) name tags.

#### Load In

Friday January 17th 7am - 10am

#### **Load Out**

Sunday January 19th 11am - 3pm